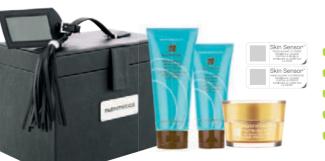

#### NEW \$199 KIT INTRODUCTORY OFFER ONLY \$149

Offer ends 30 September 2012.

To support you in sharing our Opportunity and changing lives, we are delighted to showcase our \$149 introductory price on our new Kit. You have four months to leverage this fantastic offer, as you connect with the women around you, capturing their dreams with the Nutrimetics Opportunity.

#### Offer ends 30 September 2012

Choose one main Skincare Set of your choice + three Mini Skincare Sets as shown

#### 1 x Restore Set (Medium)

- + 3 x mini sets
- Nutrimetics
- Comfort Hydrafinity

#### 1 x Nutrimetics Set + 3 x mini sets

- Restore
- Comfort
- Hydrafinity

#### 1x Comfort Set + 3 x mini sets

- Nutrimetics
- Restore
- Hydrafinity

#### 1 x Hydrafinity Set + 3 x mini sets

- Nutrimetics
- Restore
- Comfort

#### Plus receive the Kit Box which contains:

- ✓ Nutri-Spa Rejuvenating Hand Scrub
- ✓ Nutri-Spa Intensive Hand Balm
- ✓ Nutri-Rich Oil 25ml
- ✓ Nutrimetics Skin Sensors 10pk
- ✓ Latest Literature