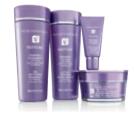

#### Offer ends 30 September 2012

Choose one main Skincare Set of your choice + three Mini Skincare Sets as shown

#### 1 x Restore Set (Medium)

- + 3 x mini sets
- Nutrimetics
- Comfort Hydrafinity

#### 1 x Nutrimetics Set + 3 x mini sets

- Restore
- Comfort
- Hydrafinity

#### 1x Comfort Set + 3 x mini sets

- Nutrimetics
- Restore
- Hydrafinity

#### 1 x Hydrafinity Set + 3 x mini sets

- Nutrimetics
- Restore
- Comfort

#### Plus receive the Kit Box which contains:

- ✓ Nutri-Spa Rejuvenating Hand Scrub
- ✓ Nutri-Spa Intensive Hand Balm
- ✓ Nutri-Rich Oil 25ml
- ✓ Nutrimetics Skin Sensors 10pk
- ✓ Latest Literature